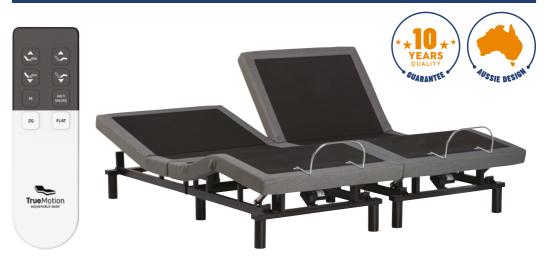

**FEATURES:** TrueMotion 600 is an entry point into the adjustable bed experience with enhanced control options via a mobile app or with the TM600 remote.

TM600 features a memory function so you can easily program your favourite positions for quick control. Comfort settings also include; Zero Gravity (Zero-G), articulated head and foot lift settings, anti snore position and easy lay flat. Achieve relief and the position you need with the touch of a button.

4 HEIGHT SETTINGS: 100mm / 175mm / 250mm / 325mm (not inc. mattress)

**AVAILABLE SIZES:** Long Single (91 x 203), King Single (107 x203), Double (137 x 190), Queen (153 x 203), Split King (183 x 203)